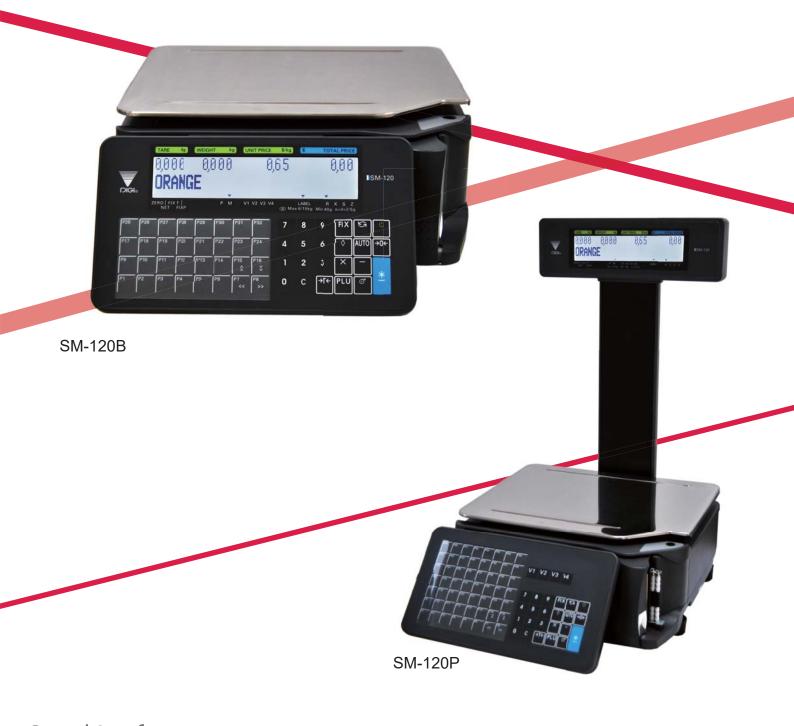

# SM-120

Scale Printer

# A New Vision of Scale Printer

Cloud services provided Cassete type for both liner and linerless label New mechanical structure for easy maintenance

*Searching for a New Balance* 