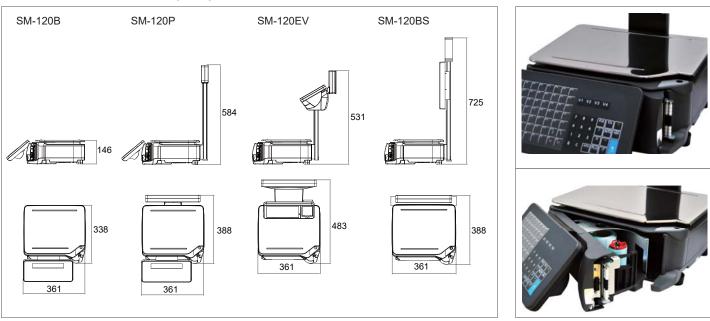

## External Dimensions(mm)

#### **Basic Specifications**

| Model                 | SM-120B                                                                                                                                                                              | SM-120P | SM-120EV | SM-120BS |     |
|-----------------------|--------------------------------------------------------------------------------------------------------------------------------------------------------------------------------------|---------|----------|----------|-----|
| Capacity              | 3kg,6kg/6lb,12kg/12lb,15kg/15lb,30kg/30lb                                                                                                                                            |         |          |          |     |
| Display               | 202 x 32 pixels FSTN type LCD with white back-light<br>Tare Weight: 4 digits. Weight: 5 digits. Unit Price: 6 digits. Total Price: 7 digits.<br>Second Line display: 25 characters.  |         |          |          |     |
| Memory                | 2MB(Standard) 32GB(Max)                                                                                                                                                              |         |          |          |     |
| Power Source          | AC 176V ~ 264V, 47~63Hz.                                                                                                                                                             |         |          |          |     |
| Operating Temperature | -10°C ~ +40 °C                                                                                                                                                                       |         |          |          |     |
| Operating Humidity    | 15% ~ 85% RH.                                                                                                                                                                        |         |          |          |     |
| Power Consumption     | 0.15A.                                                                                                                                                                               |         |          |          |     |
| Number of Preset Keys | 32                                                                                                                                                                                   | 56      | 56       | 72       | 120 |
| Printer               | Thermal printer<br>Max. Printing Width: 60mm.<br>Paper Width: 62mm (receipt) / 60mm (label).<br>Printing speed: Maximum 110mm / sec.<br>Life span: 100million pulses, 100km or more. |         |          |          |     |
| Interface             | AC receptacle.<br>Cash drawer control port (drive voltage is 24V).<br>1 x RS-232C interface.<br>Ethernet.                                                                            |         |          |          |     |